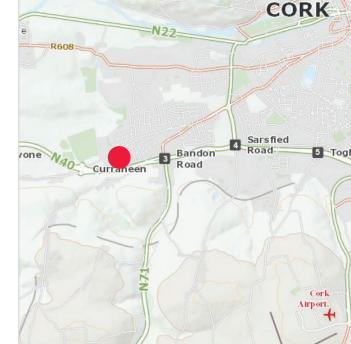

#### The Location

Cork with a population of 200,000 people is the Republic's second largest city and the premier commercial, retail, administrative and educational centre in the south. University Technology Centre is strategically located adjacent to the South Link Road, Curraheen Interchange approximately 5kms west of Cork City Centre. The business park is a superb environment with a mature landscaped site with generous car parking. Adjacent occupiers include Netgear, Arlo Technologies, 8 West Consulting, Red FM, Abtran with Cork Institute of Technology, University College Cork and Cork University Hospital in close proximity.