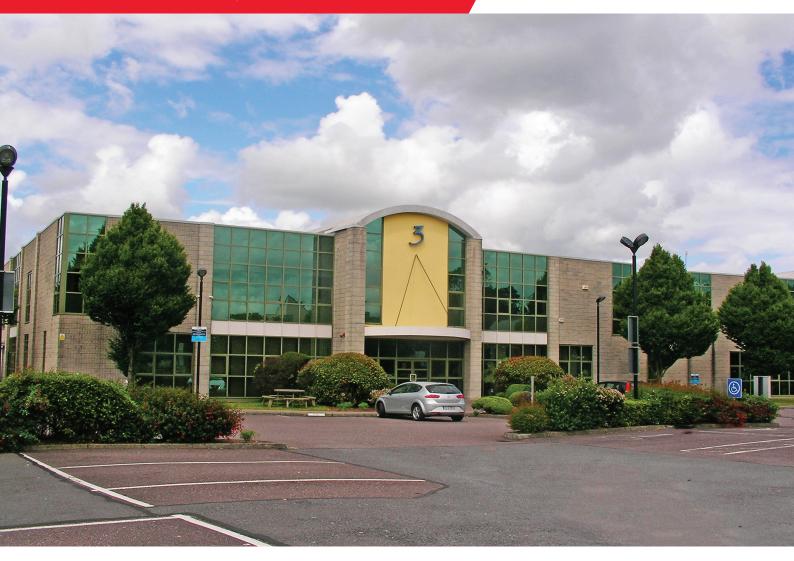

# Suite A, Building 3, University Technology Centre, Curraheen Road, Cork

High Profile Office Premises 527 Sq M / 5,672 Sq ft approx.

# **Property Highlights**

- Strategically located adjacent to the South Link Road, Curraheen Interchange
- Excellent profile to the Curraheen Road
- 527 sq m (5,672 sq ft) 3rd Generation Office Accommodation
- Adjacent occupiers include Netgear, Arlo Technologies, 8 West Consulting, Red FM, Abtran
- Excellent designated on site Car Parking
- Attractive landscaped environment

# Description

Suite A is a ground floor office within a modern detached two storey, third generation, office building. The buildings within the park have a strong architectural design with open plan interior for maximum flexibility to facilitate all needs. The suite is fitted out to a high specification including spacious entrance foyer raised access floors, suspended ceilings, recessed lighting, air conditioning throughout. The space is predominately open plan with canteen and toilet facilities contained within the unit.